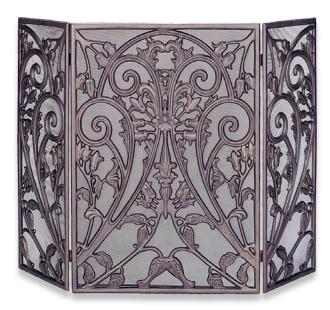

S-1676

3 Fold Pewter Wrought Iron Top Leaf Design Screen

35" High x 52.5" Wide (30 lbs.)

S-1601

3 Panel Pewter Heavy Weight Wrought Iron Screen with Pebble Finish 32" High x 52" Wide (23.3 lbs.)